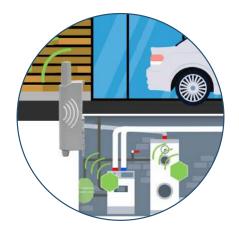

### **EXAMPLE OF USE CASE**

Place one or more adeunis Repeaters to optimise Sigfox network coverage in the following examples of usage:

#### Smart Building - Boiler room

Your transmitters are installed on meters located indoors, underground, where network coverage may be limited.

#### **Smart Industry - Rural area**

Your transmitters are installed in a warehouse located in a rural area. Here the network exists but it may be at the limits of the Sigfox antenna's range.