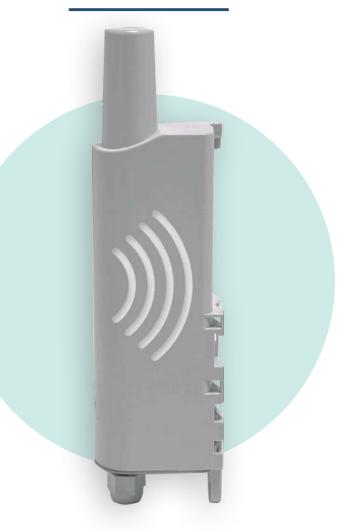

### TECHNICAL SPECIFICATIONS

- · Interchangeable battery
- · Range: up to 300m in outdoor and 50m in indoor
- · Zone: RC1
- · Dimensions: 185 x 50 x 27mm
- Operating temperature: -25°C / +70°C

- · Weight: 135g
- · Case: IP67
- · Integrated fixation system: DIN-Rail, tube, wall, necklace
- · Standard: Directive 2014/53/UE (RED)