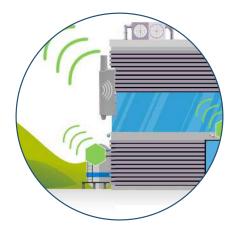

#### Smart Building - Boiler room

Your transmitters are installed on meters located indoors, underground, where network coverage may be limited.