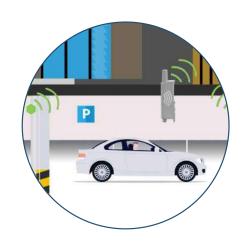

### **EXAMPLE OF USE CASE**

Place one or more adeunis Repeaters to optimise Sigfox network coverage in the following examples of usage:

#### **Smart City - Parking**

Your transmitters are installed inside a parking area, where the concrete, the basement... limit the network's range.