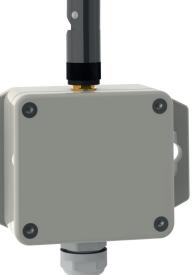

#### **ELT-2 & ELT Lite**

ELT sensors are general LoRaWAN® devices for measuring analog or digital signals. They are enclosed in an IP67 box and are designed to be outside. The ELT is powered by an AA 3.6V battery, and its lifetime is estimated to be up to 10 years.

Choose between internal or external antenna

### Long range sensor

ELT is the ideal sensor for measuring in advanced places or extreme weather conditions. Use together with a suitable antenna to form your solution.

Depending on the environment and choice of antenna, you will discover that ELT has the capacity of measuring with a remarkably long range.