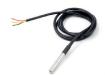

#### ELT external temperature probe

Temperature probe for ELT sensors, 1m cable with stripped ends for easy mounting.

With ELT accessories, you can easily customize our products, depending on your needs. Visit our webpage to read more.