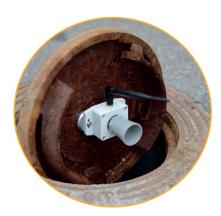

ELT-2 and maxbotix mounted

Contact us for information about other supported external sensors.