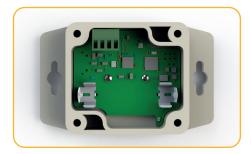

#### Internal sensors

Inside the ELT-2, you will find four internal sensors: a temperature sensor, a humidity sensor, an accelerometer for orientation measurements, and an atmospheric pressure sensor.

#### ADC Module/ External Module

Modules that fits inside the ELT-2 and are intended for connecting external professional equipment. Connect platinum sensors, load cells, or control equipment of your choice.