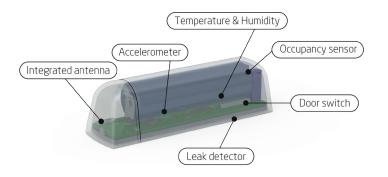

The EMS can be used as a regular indoor environment sensor or in more advanced applications. It has internal sensors for measuring indoor temperature, humidity, and acceleration. Depending on the version, it can detect water leakage, door activity, and desk occupancy in addition to the environmental sensors.

The small size makes it ideal for mounting on door frames, under desks, or any other limited surface area.

Example of EMS mounted on door frame