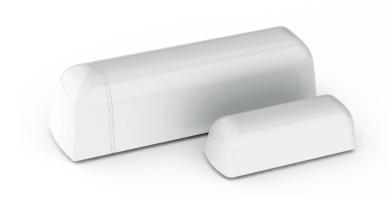

#### **ELSYS Mini Sensor**

With a size slightly larger than an AA-battery, the EMS is our most minimalistic and subtle sensor yet. It is completely wireless and is powered by an AA 3.6V lithium battery.

The EMS can be used as a regular indoor environment sensor or in more advanced applications. It has internal sensors for measuring indoor temperature, humidity, and acceleration. Depending on the version, it can detect water leakage, door activity, and desk occupancy in addition to the environmental sensors.

The small size makes it ideal for mounting on door frames, under desks, or any other limited surface area.

Example of EMS mounted on door frame