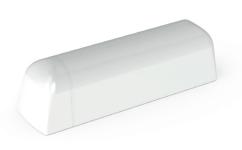

#### **ELSYS Mini Sensor**

With a size slightly larger than an AA-battery, the EMS is our most minimalistic and subtle sensor yet. It is completely wireless and is powered by an AA 3.6V lithium battery.

The small size makes it ideal for mounting on door frames, under desks, or any other limited surface area.

Example of EMS mounted on door frame