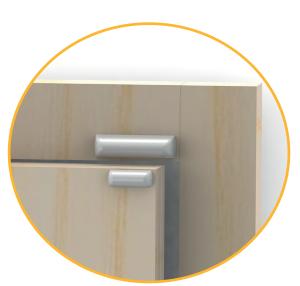

The small size makes it ideal for mounting on door frames, under desks, or any other limited surface area.

Example of EMS mounted on door frame