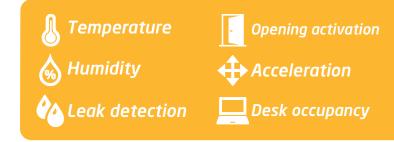

The EMS can be used as a regular indoor environment sensor or in more advanced applications. It has internal sensors for measuring indoor temperature, humidity, and acceleration. Depending on the version, it can detect water leakage, door activity, and desk occupancy in addition to the environmental sensors.

## Different features. Same size. Equally smart.

|                                | EMS          | EMS Lite     | <b>EMS Door</b> | EMS Desk     |
|--------------------------------|--------------|--------------|-----------------|--------------|
| Temperature                    | <b>✓</b>     | $\checkmark$ |                 | <b>√</b>     |
| Humidity                       | <b>✓</b>     | $\checkmark$ |                 |              |
| Leak detection                 | <b>✓</b>     |              |                 |              |
| Magnet switch<br>(Reed)        | <b>√</b>     |              | <b>√</b>        |              |
| Acceleration                   | $\checkmark$ |              | $\checkmark$    |              |
| Desk occupancy                 |              |              |                 | $\checkmark$ |
| NFC*                           | <b>√</b>     | <b>√</b>     | <b>√</b>        | <b>√</b>     |
| Approx. battery<br>life time** | 10 y         | 10 y         | 10 y            | 5 y          |